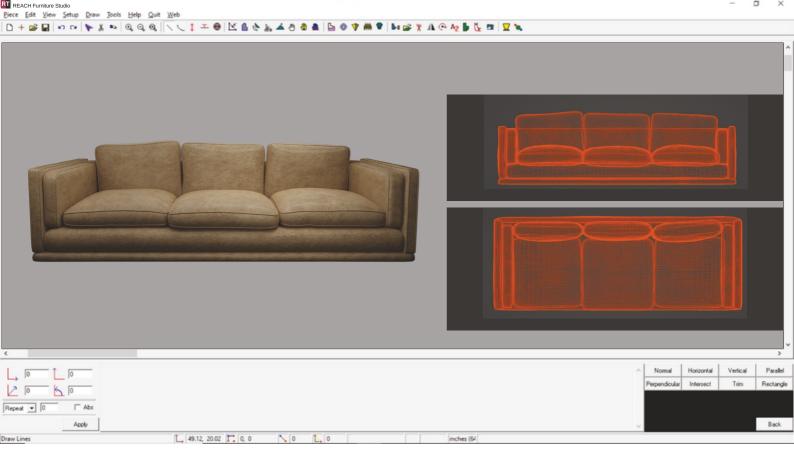

# **REACH Furniture Studio**

REACH Furniture Studio is the Best In Class 3D Product Visualization and Digital Prototyping Software for the furniture sector.